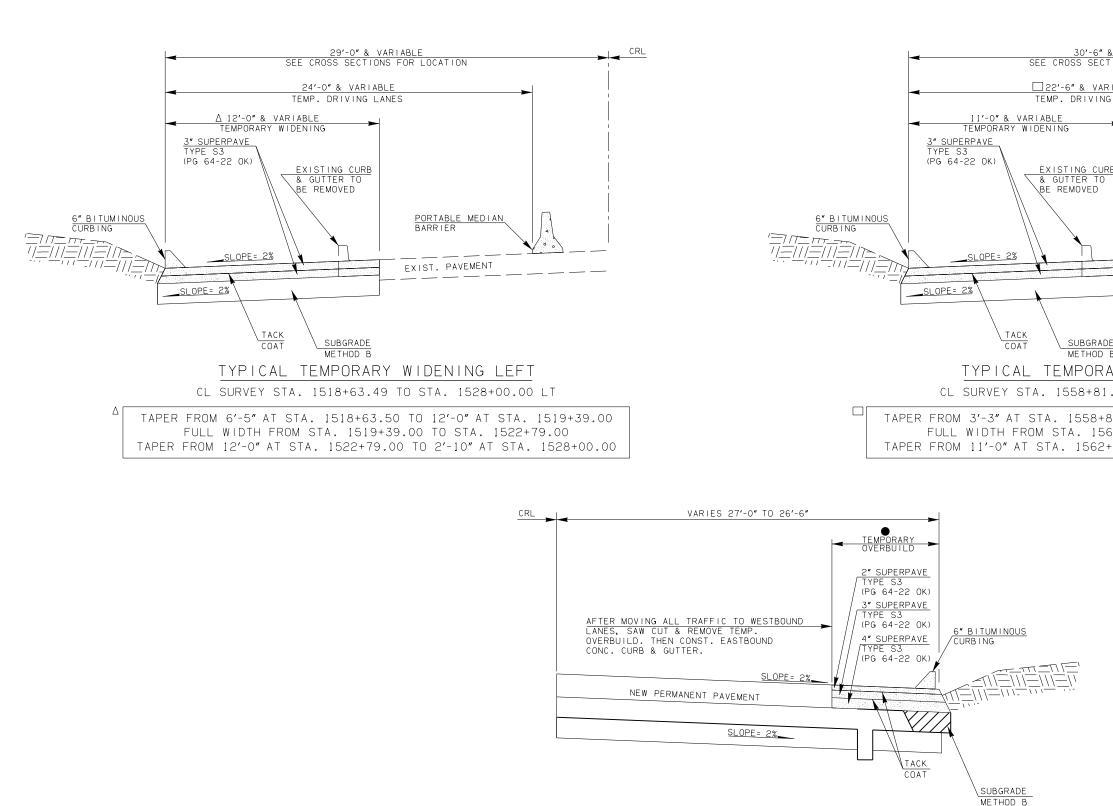

CRL STA. 1518+72.00 TO STA. 1524+00.00 RT CRL STA. 1560+08.41 TO STA. 1562+34.86 RT

TAPER FROM 8'-0" AT STA. 1518+72.00 TO 0'-0" AT STA. 1524+00.00 TAPER FROM 5'-0" AT STA. 1560+08.41 TO 8'-0" AT STA. 1561+35.00 TAPER FROM 12'-0" AT STA. 1561+35.00 TO 3'10" AT STA. 1562+34.86

|                                                                     | 6      |            |                 |               |                | MADODA |                 |
|---------------------------------------------------------------------|--------|------------|-----------------|---------------|----------------|--------|-----------------|
|                                                                     |        | ED. ROAD   | A DEPA<br>STATE | JOB PIECE NO. | FISCAL<br>YEAR |        | TOTAL<br>SHEETS |
|                                                                     | Ľ      | 6          | OKLA.           |               |                |        |                 |
|                                                                     | Ē      | DESCRIPTIO | N               | REVISIONS     |                |        | DATE            |
|                                                                     | L      |            |                 |               |                |        |                 |
|                                                                     |        |            |                 |               |                |        |                 |
| S" & VARIABLE<br>Ections for location                               |        | CRL        |                 |               |                |        |                 |
|                                                                     |        |            |                 |               |                |        |                 |
| ING LANES                                                           |        |            |                 |               |                |        |                 |
| - 1                                                                 |        |            |                 |               |                |        |                 |
|                                                                     | i<br>İ |            |                 |               |                |        |                 |
|                                                                     |        |            |                 |               |                |        |                 |
| CURB<br>TO                                                          |        |            |                 |               |                |        |                 |
|                                                                     |        |            |                 |               |                |        |                 |
|                                                                     |        |            |                 |               |                |        |                 |
| BARRIER                                                             |        |            |                 |               |                |        |                 |
|                                                                     |        |            |                 |               |                |        |                 |
| EXIST. PAVEMENT                                                     | -      |            |                 |               |                |        |                 |
|                                                                     | -      |            |                 |               |                |        |                 |
| \                                                                   |        |            |                 |               |                |        |                 |
|                                                                     |        |            |                 |               |                |        |                 |
| PRIME COAT<br>TO HERE                                               |        |            |                 |               |                |        |                 |
| D B                                                                 |        |            |                 |               |                |        |                 |
| RARY WIDENING LEFT                                                  |        |            |                 |               |                |        |                 |
| B1.58 TO STA. 1562+65.00 LT                                         |        |            |                 |               |                |        |                 |
|                                                                     | 0      |            |                 |               |                |        |                 |
| 5+81.58 TO 11'-0" AT STA. 1560+62.1<br>560+62.19 TO STA. 1562+10.00 | 9      |            |                 |               |                |        |                 |
| 52+10.00 TO 0'-0" AT STA. 1562+65.0                                 | 0      |            |                 |               |                |        |                 |
|                                                                     |        |            |                 |               |                |        |                 |
|                                                                     |        |            |                 |               |                |        |                 |
|                                                                     |        |            |                 |               |                |        |                 |
|                                                                     |        |            |                 |               |                |        |                 |
|                                                                     |        |            |                 |               |                |        |                 |
|                                                                     |        |            |                 |               |                |        |                 |
|                                                                     |        |            |                 |               |                |        |                 |
|                                                                     |        |            |                 |               |                |        |                 |
|                                                                     |        |            |                 |               |                |        |                 |
|                                                                     |        |            |                 |               |                |        |                 |
|                                                                     |        |            |                 |               |                |        |                 |
|                                                                     |        |            |                 |               |                |        |                 |
|                                                                     |        |            |                 |               |                |        |                 |
|                                                                     |        |            |                 |               |                |        |                 |
|                                                                     |        |            |                 |               |                |        |                 |
|                                                                     |        |            |                 |               |                |        |                 |
|                                                                     |        |            |                 |               |                |        |                 |
|                                                                     |        |            |                 |               |                |        |                 |
|                                                                     |        |            |                 |               |                |        |                 |
|                                                                     |        |            |                 |               |                |        |                 |
|                                                                     |        |            |                 |               |                |        |                 |
|                                                                     |        |            |                 |               |                |        |                 |
|                                                                     |        |            |                 |               |                |        |                 |
|                                                                     |        |            |                 |               |                |        |                 |
|                                                                     |        |            |                 |               |                |        |                 |
| DESIGN LL OKLAHOMA DEPA                                             |        |            |                 |               | RTA            | TION   | ſ               |
| DRAWN MRB 6/16                                                      | ΆΥ     | DESIG      | N DI            | VISION        |                |        |                 |
|                                                                     | CA     | I SI       | -ст             | ION           |                |        |                 |
| APPROVED                                                            |        |            |                 |               |                |        |                 |
| SQUAD GREEN STATE JOB                                               | NO     | 218        | 360(0           | 4) SH         |                |        | 0007<br>SH-33   |